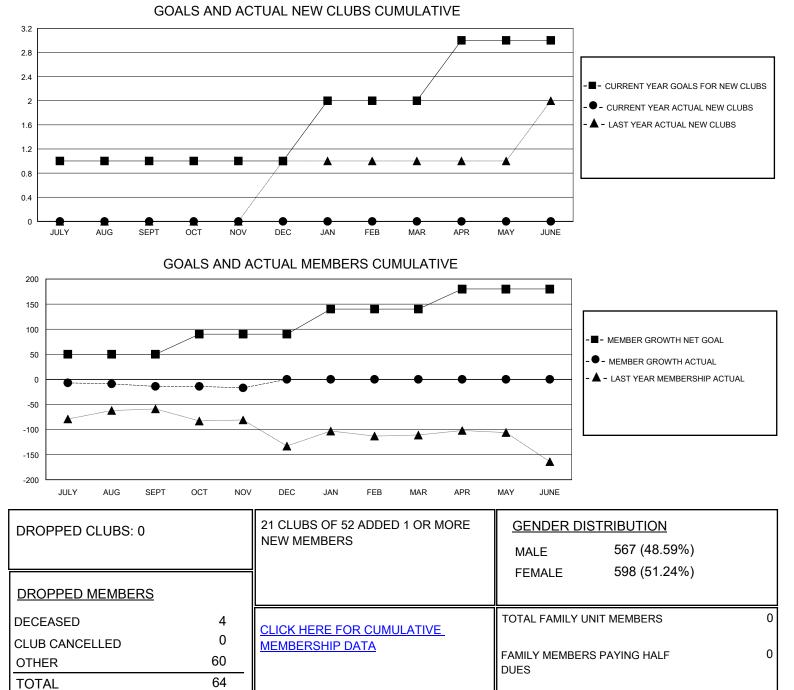

## MONTHLY MEMBERSHIP PROGRESS REPORT

District 35 N

Results as of: 11/30/2024

| GMT:                  | LOCATION FLORIDA |           |               |                       |                         |                         | GMT CA                                             |
|-----------------------|------------------|-----------|---------------|-----------------------|-------------------------|-------------------------|----------------------------------------------------|
| Clubs                 |                  |           |               | Members               |                         |                         |                                                    |
| RESULTS FOR 2024-2025 |                  |           |               | RESULTS FOR 2024-2025 |                         |                         |                                                    |
| QUARTER               | NEW CLUB GOAL    | NEW CLUBS | DROPPED CLUBS | QUARTER               | MBER GROWTH NET<br>GOAL | MEMBER GROWTH<br>ACTUAL | DROPPED<br>MEMBERS ACTUAL<br>(including transfers) |
| JULY/AUG/SEPT         | 1                | 0         | 0             | JULY/AUG/SEPT         | 50                      | 31                      | 39                                                 |
| OCT/NOV/DEC           | 0                | 0         | 0             | OCT/NOV/DEC           | 40                      | 37                      | 25                                                 |
| JAN/FEB/MAR           | 1                | 0         | 0             | JAN/FEB/MAR           | 50                      | 0                       | 0                                                  |
| APR/MAY/JUNE          | 1                | 0         | 0             | APR/MAY/JUNE          | 40                      | 0                       | 0                                                  |